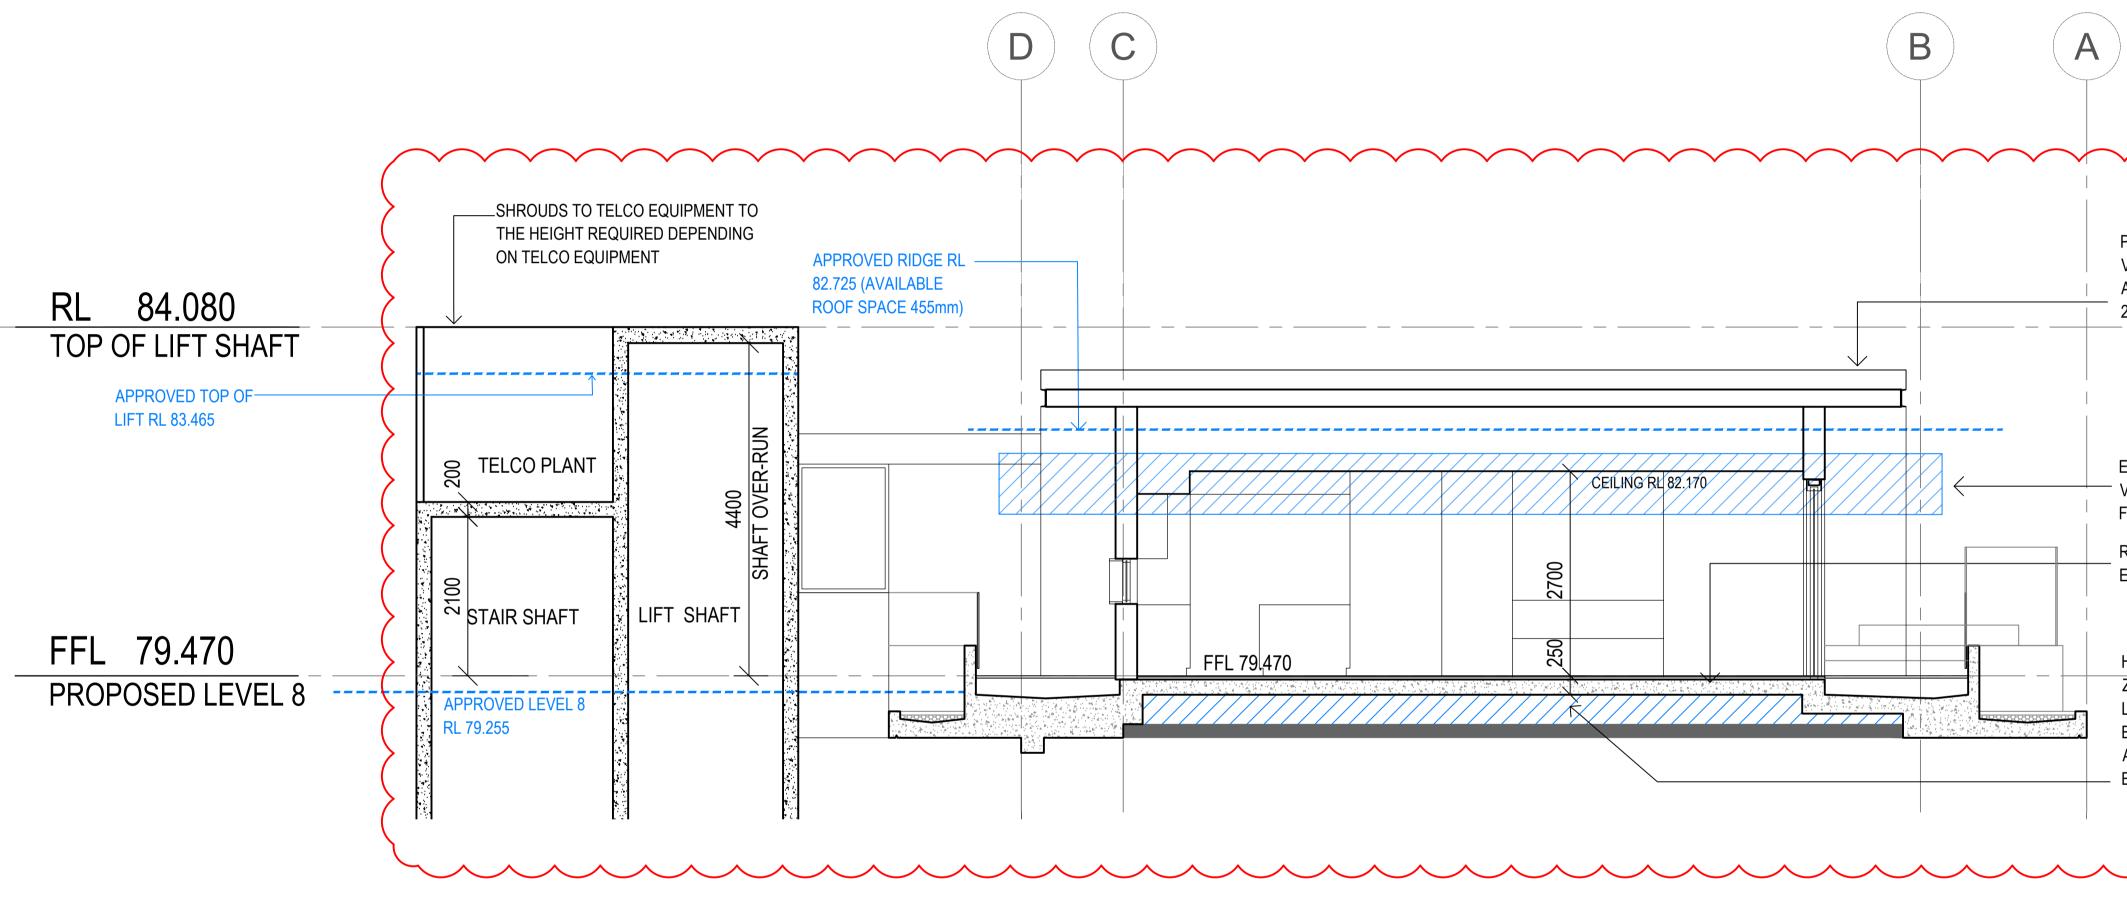

RECEIVED Waverley Council Application No: DA-125/2012/C

Date Received: 08/07/2020

01 SECTION PENTHOUSE

PROPOSED TO RAISE ORIGINAL BARREL VAULTED ROOF FORM RIDGE HEIGHT TO APPROX. RL 83.515 TO ACHIEVE MIN. 2700mm HABITABLE CEILING HEIGHT

EXTENT OF APPROVED BARREL VAULTED CEILING SHOWN HATCHED FROM RL 81.605 TO RL 82.410

RAISED SLAB TO STRUCTURAL ENGINEERS DETAIL

HATCHED AREA DENOTES SERVICES ZONE MIN 250MM ABOVE HEIGHT LEVEL ON ROOF OF RL 78.980 TO ENABLE THE PLUMBING TRAPS TO FIT AS ADVISED BY THE HYDRAULIC ENGINEER

20 ILLAWONG AVENUE TAMARAMA NSW 2026 ALTERATIONS & ADDITIONS

Drawing Title PROPOSED SECTION

| Scale                  | 1:50 @A1   |
|------------------------|------------|
| Drawing created (date) | 05/09/2016 |
| Ву                     | PL         |
| Plotted and checked by | DF         |
| Verified               | AH         |
| Approved               | DF         |
| Project No             |            |
| 160455                 |            |
| Drawing No             | lssue      |
| A3105 [DA305A]         | В          |
| File -                 | Plot Date  |
| \$FILE\$               | \$DATE\$   |