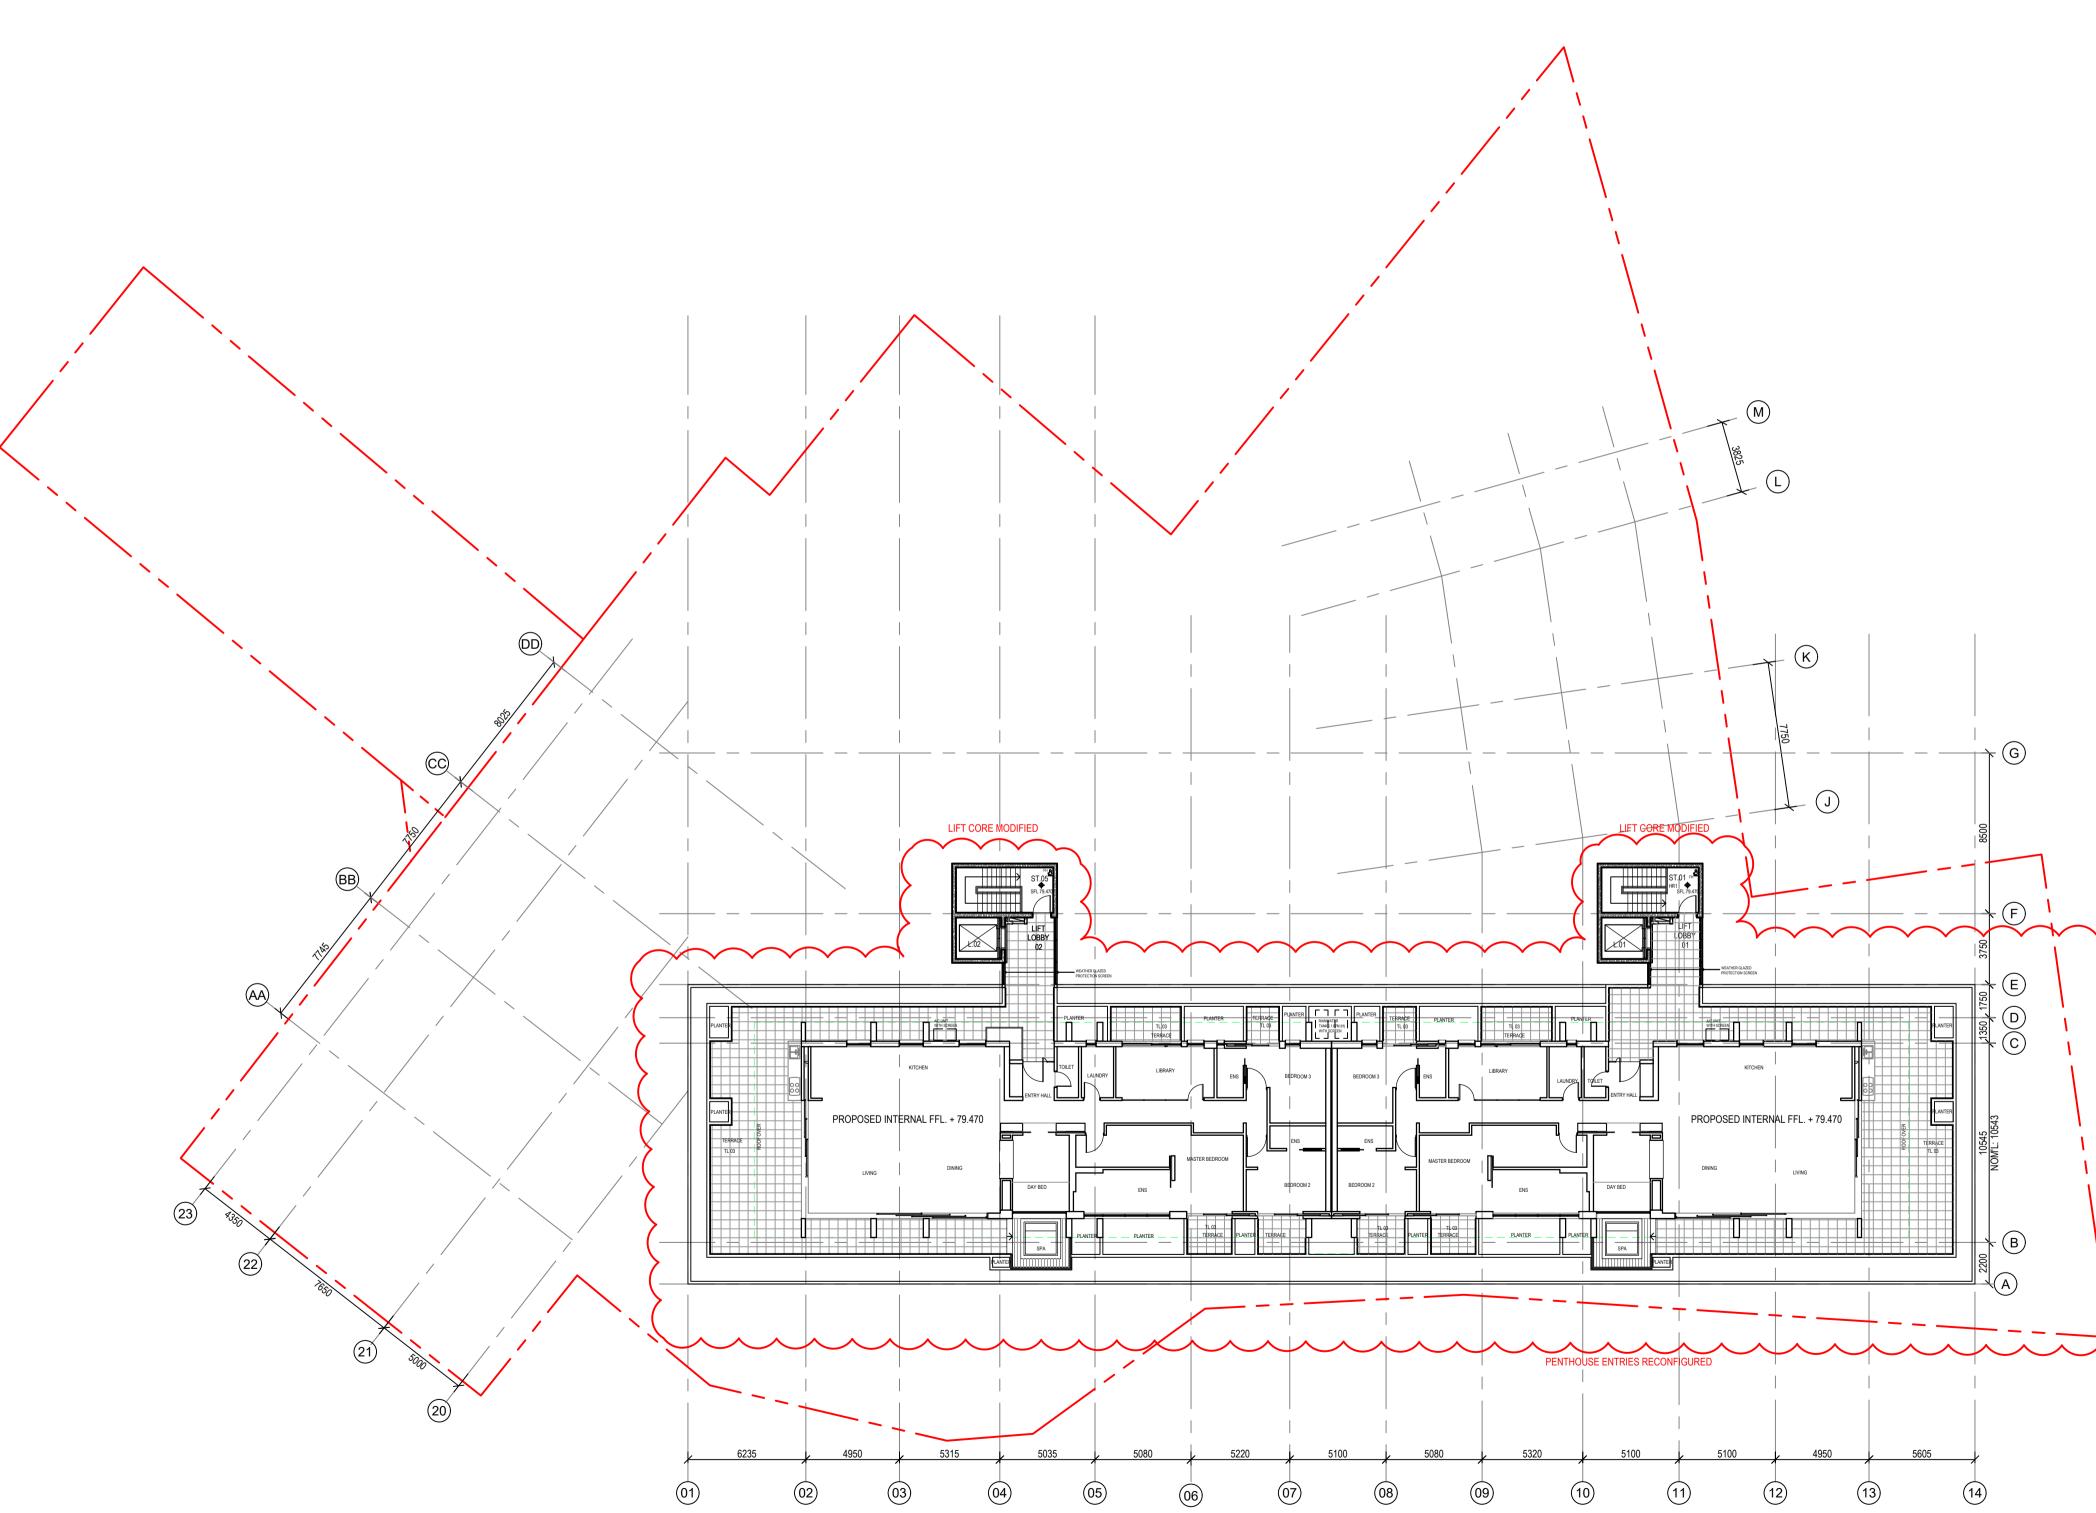

20 ILLAWONG AVENUE TAMARAMA NSW 2026 ALTERATIONS & ADDITIONS

Drawing Title LVL.08

(ADJUSTED ORIGINAL PENTHOUSE PLAN)

| 200 @A1<br>05/09/2016 |                                                          |
|-----------------------|----------------------------------------------------------|
| 05/09/2016            |                                                          |
|                       |                                                          |
| PL                    |                                                          |
| DF/                   | ss                                                       |
| AH                    |                                                          |
| MYX                   | x                                                        |
|                       |                                                          |
|                       |                                                          |
| ssue                  |                                                          |
| D                     |                                                          |
| lot Date              | _                                                        |
| \$DATE\$              |                                                          |
|                       | D<br><u>Plot Date</u><br><u>\$DATE</u><br>.td and<br>any |