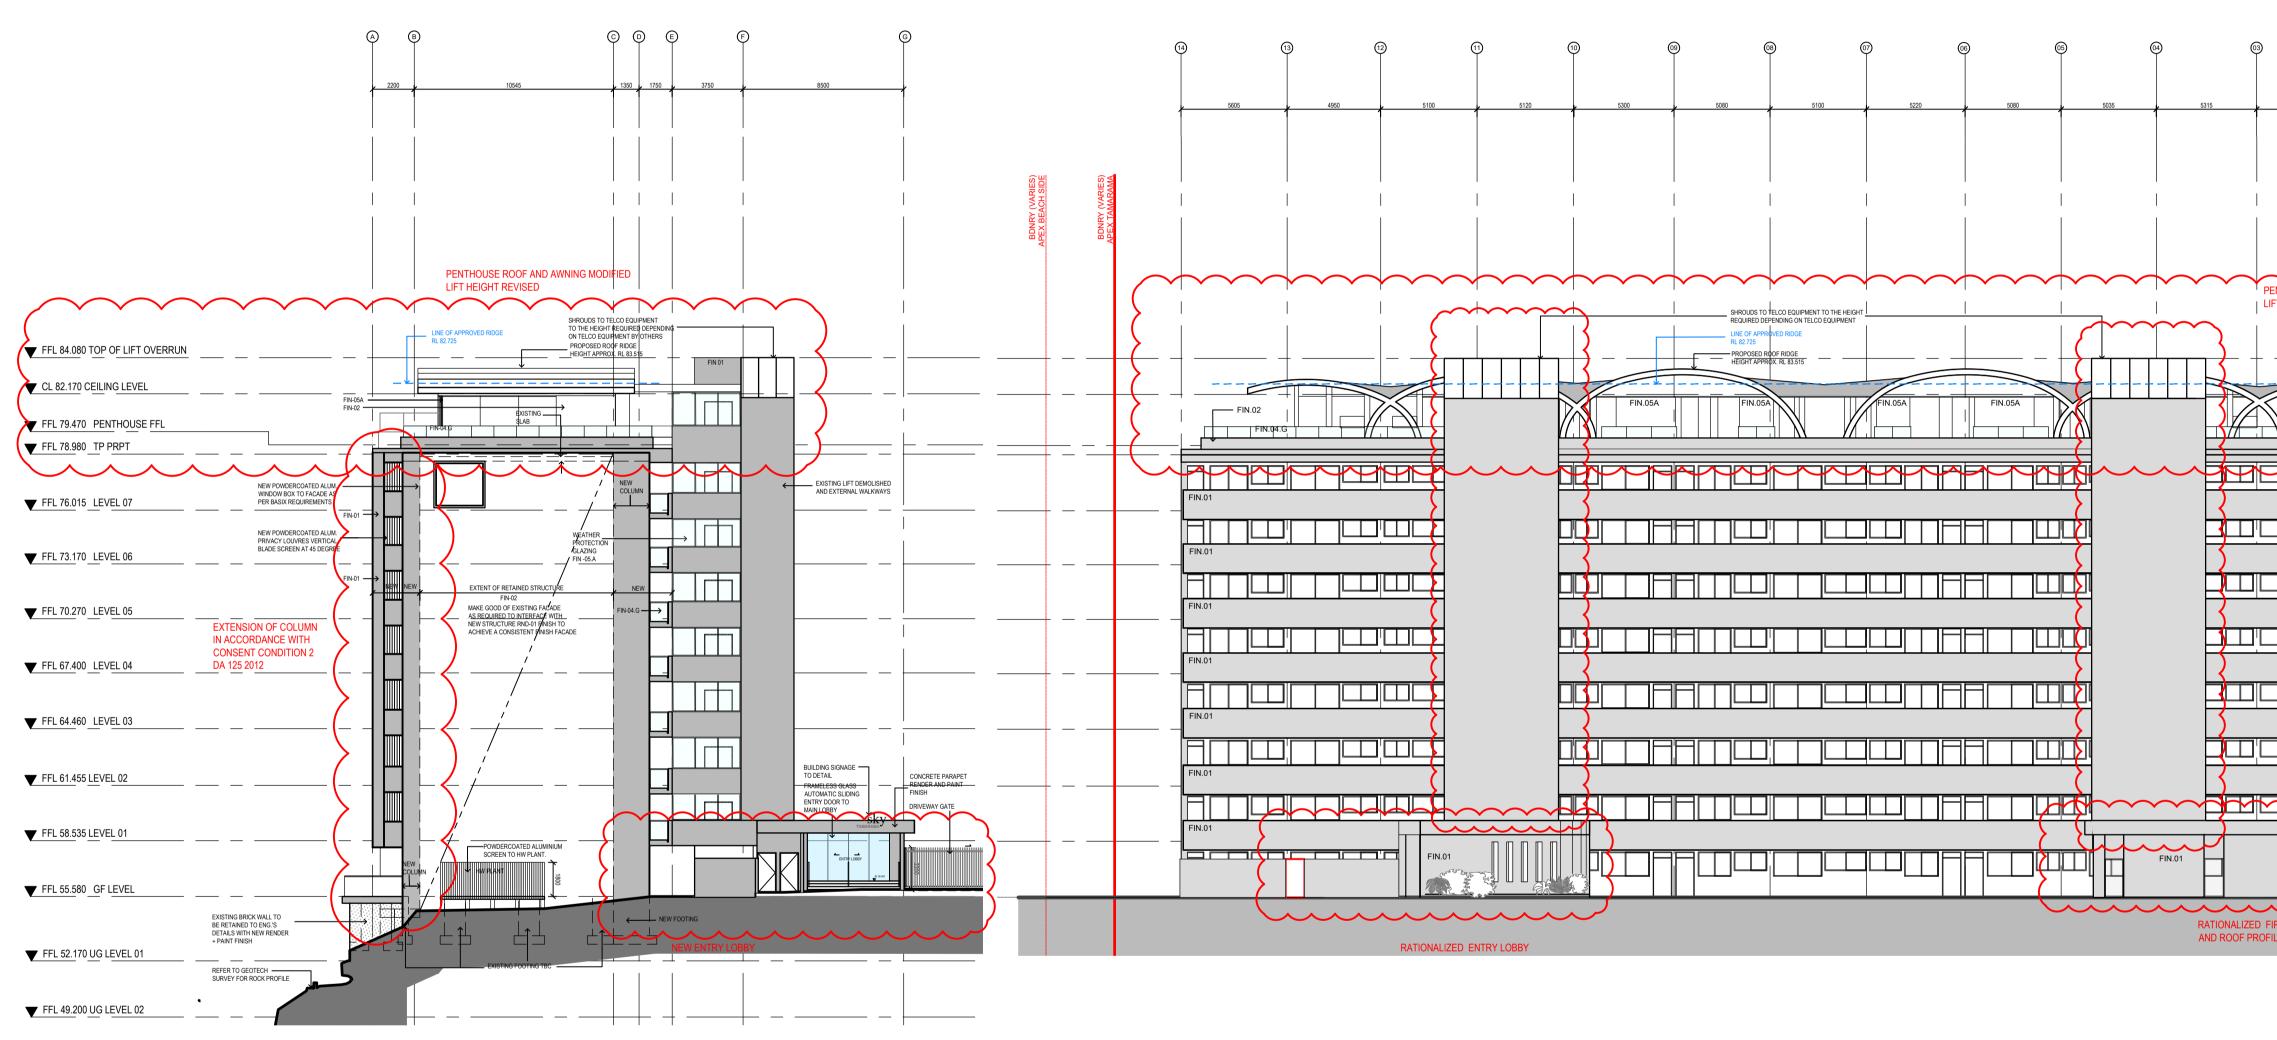

RECEIVED Waverley Council Application No: DA-125/2012/C

Date Received: 08/07/2020

02 PROPOSED WEST ELEVATION

|                                   | @                               |
|-----------------------------------|---------------------------------|
| 4950 6235                         | 4                               |
|                                   |                                 |
|                                   |                                 |
|                                   |                                 |
| ENTHOUSE ROOF AND AWNING MODIFIED |                                 |
|                                   | <br>- PROPOSED SOLID BALUSTRADE |
|                                   | 5                               |
|                                   | ⊥ <b>}</b>                      |
|                                   | <u>+</u> /                      |
|                                   |                                 |
|                                   |                                 |
|                                   |                                 |
|                                   |                                 |
|                                   |                                 |
|                                   |                                 |
|                                   |                                 |
|                                   |                                 |
|                                   |                                 |
|                                   |                                 |
| FIRE STAIR<br>FILE                |                                 |