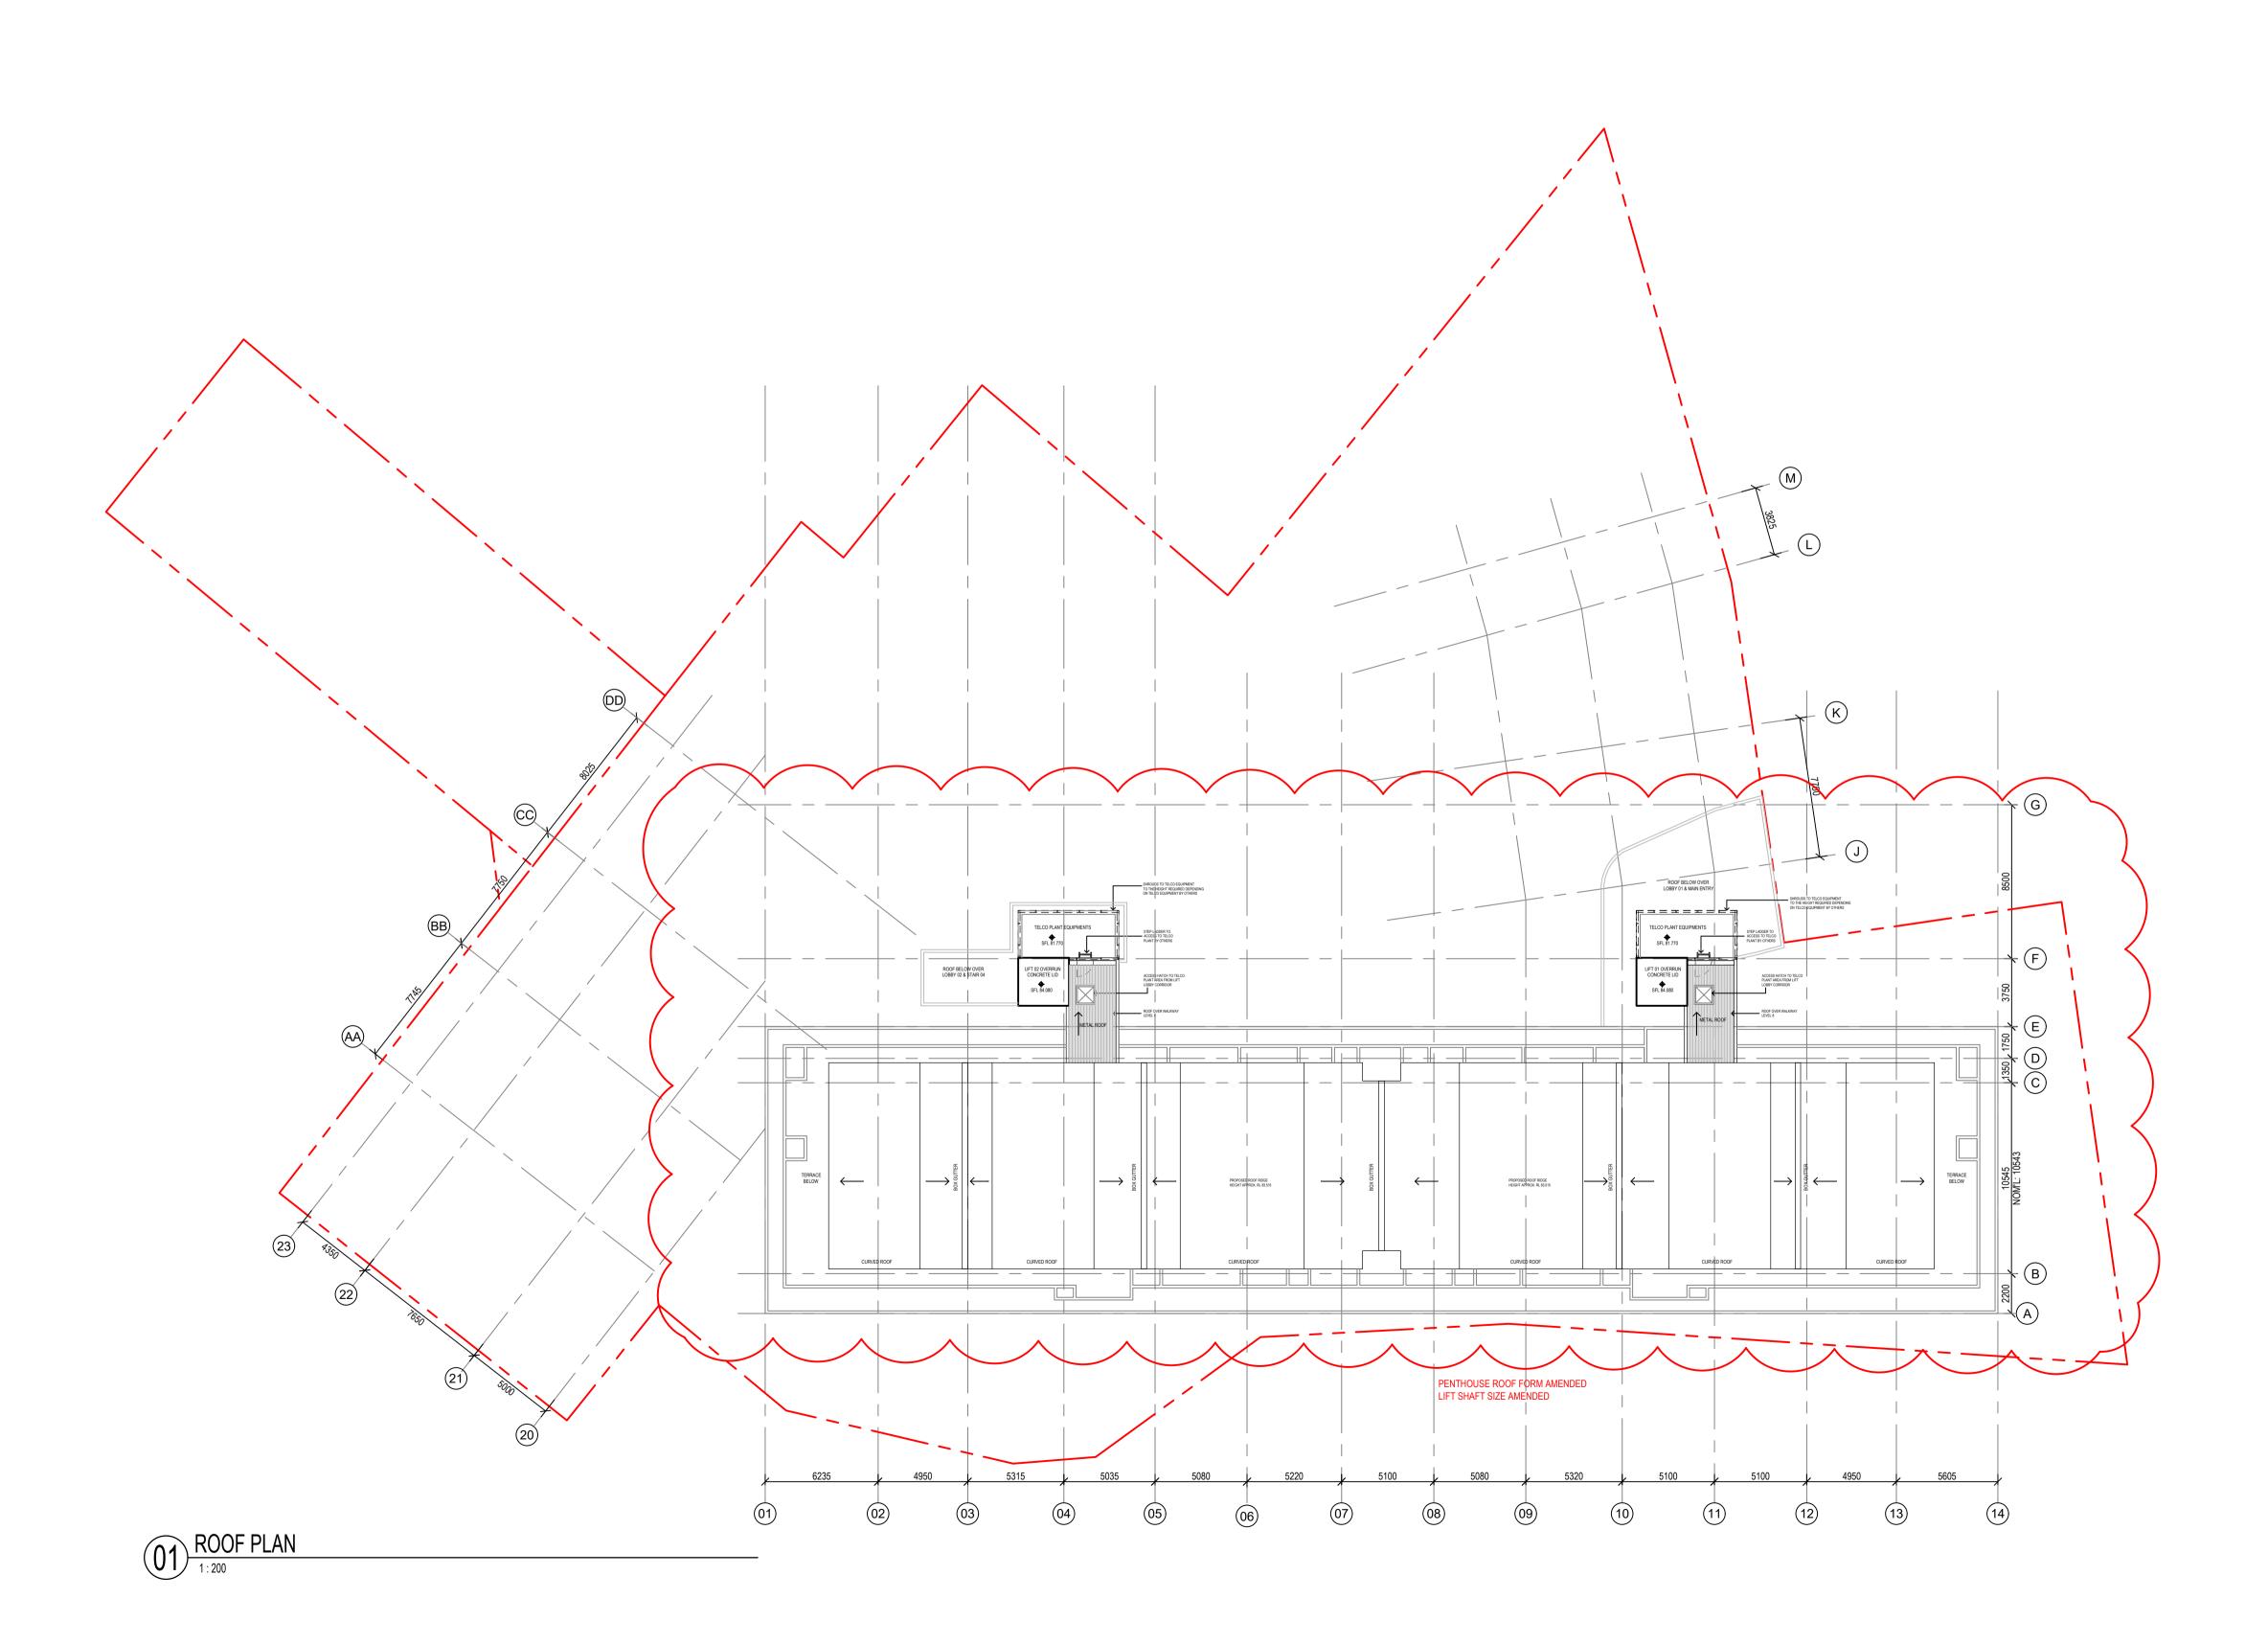

20 ILLAWONG AVENUE TAMARAMA NSW 2026 ALTERATIONS & ADDITIONS

Drawing Title LVL.08 ROOF PLAN (ADJUSTED ORIGINAL PENTHOUSE ROOF)

| Scale                                                                                                                                         | 1:200 @A1  |
|-----------------------------------------------------------------------------------------------------------------------------------------------|------------|
| Drawing created (date)                                                                                                                        | 05/09/2016 |
| Ву                                                                                                                                            | PL         |
| Plotted and checked by                                                                                                                        | DF/SS      |
| Verified                                                                                                                                      | AH         |
| Approved                                                                                                                                      | MYX        |
| Project No                                                                                                                                    |            |
| 160455                                                                                                                                        |            |
| Drawing No                                                                                                                                    | lssue      |
| A2009 [DA109A]                                                                                                                                | С          |
| File                                                                                                                                          | Plot Date  |
| \$FILE\$                                                                                                                                      | \$DATE\$   |
| This drawing is the copyright of Group GSA F<br>may not be altered, reproduced or transmitte<br>form or by any means in part or in whole with | d in any   |