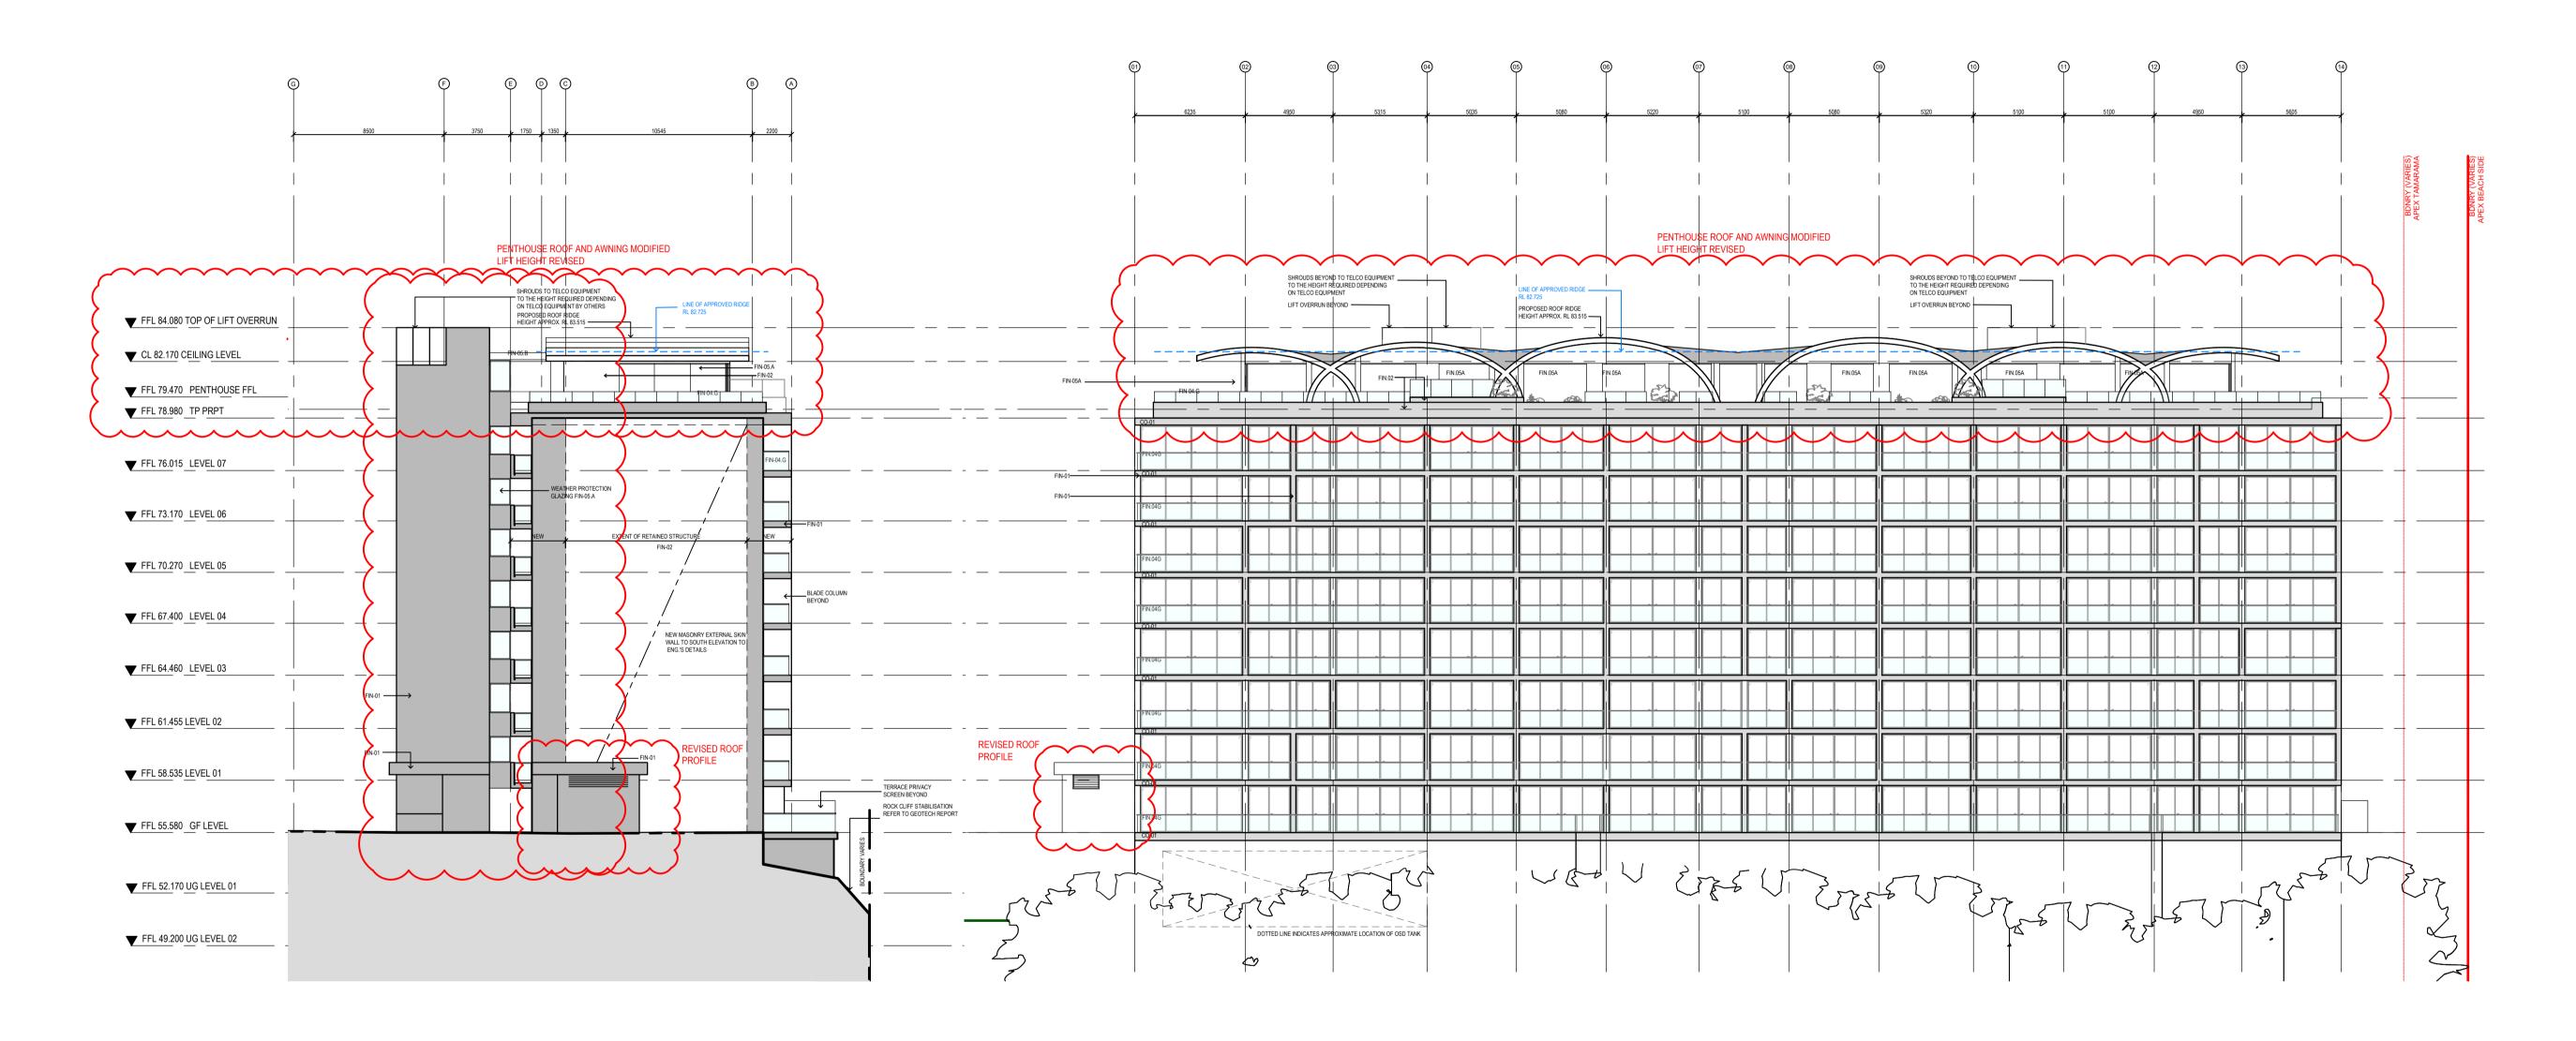

RECEIVED Waverley Council Application No: DA-125/2012/C

Date Received: 08/07/2020

01 SECTION PENTHOUSE

PROPOSED TO RAISE ORIGINAL BARREL VAULTED ROOF FORM RIDGE HEIGHT TO APPROX. RL 83.515 TO ACHIEVE MIN. 2700mm HABITABLE CEILING HEIGHT

EXTENT OF APPROVED BARREL VAULTED CEILING SHOWN HATCHED FROM RL 81.605 TO RL 82.410

RAISED SLAB TO STRUCTURAL ENGINEERS DETAIL

HATCHED AREA DENOTES SERVICES ZONE MIN 250MM ABOVE HEIGHT LEVEL ON ROOF OF RL 78.980 TO ENABLE THE PLUMBING TRAPS TO FIT AS ADVISED BY THE HYDRAULIC ENGINEER

20 ILLAWONG AVENUE TAMARAMA NSW 2026 ALTERATIONS & ADDITIONS

Drawing Title PROPOSED SECTION

| Scale                  | 1:50 @A1   |
|------------------------|------------|
| Drawing created (date) | 05/09/2016 |
| Ву                     | PL         |
| Plotted and checked by | DF         |
| Verified               | AH         |
| Approved               | DF         |
| Project No             |            |
| 160455                 |            |
| Drawing No             | lssue      |
| A3105 [DA305A]         | В          |
| File -                 | Plot Date  |
| \$FILE\$               | \$DATE\$   |